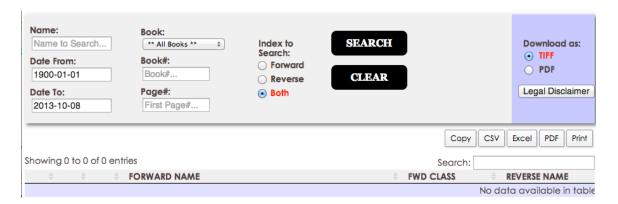

In the name field specify the name as Last Name (space) First Name (or initial). If you do
not know if this name will be listed as the Forward or as the Reverse you should
select the Both button.

- Keep in mind that people may change the actual name they are called. For instance the name Robert as a given name is often called Bob. This person may be known as Bob, but in recorded instruments he is on record as Robert.
- Also, in the name search, someone may be known by a middle name instead of his or her first name. Use the example John Alan Doe. This person may be known as Alan Doe. A search for Alan Doe may not produce results. To do this search you can use a 'wild card' in the search. In the name field type "Doe %Alan". Be sure to put the space after the last name and do not put a space between the % and the first name. This should yield the results to find the record you are searching for.
- 2) For the Book, point and click on the down arrow and select the Book to select records from or select from All Books if you do not know which book to select from. Selecting All Books will take longer as it has to access all of the tables in the system. It is best to pick Book if you know the type that you need to search.
- 3) Select the Date Range to search for your records in the format example on the screen.
- 4) Once you have completed all of the above, point and click on Search.

Records will then be displayed on the screen in the order you have selected. There is no cost for the Search or the Printing capability.

If you wish to view or print the document you must have an Account set up with this office. The service is free but the Account is mandatory.